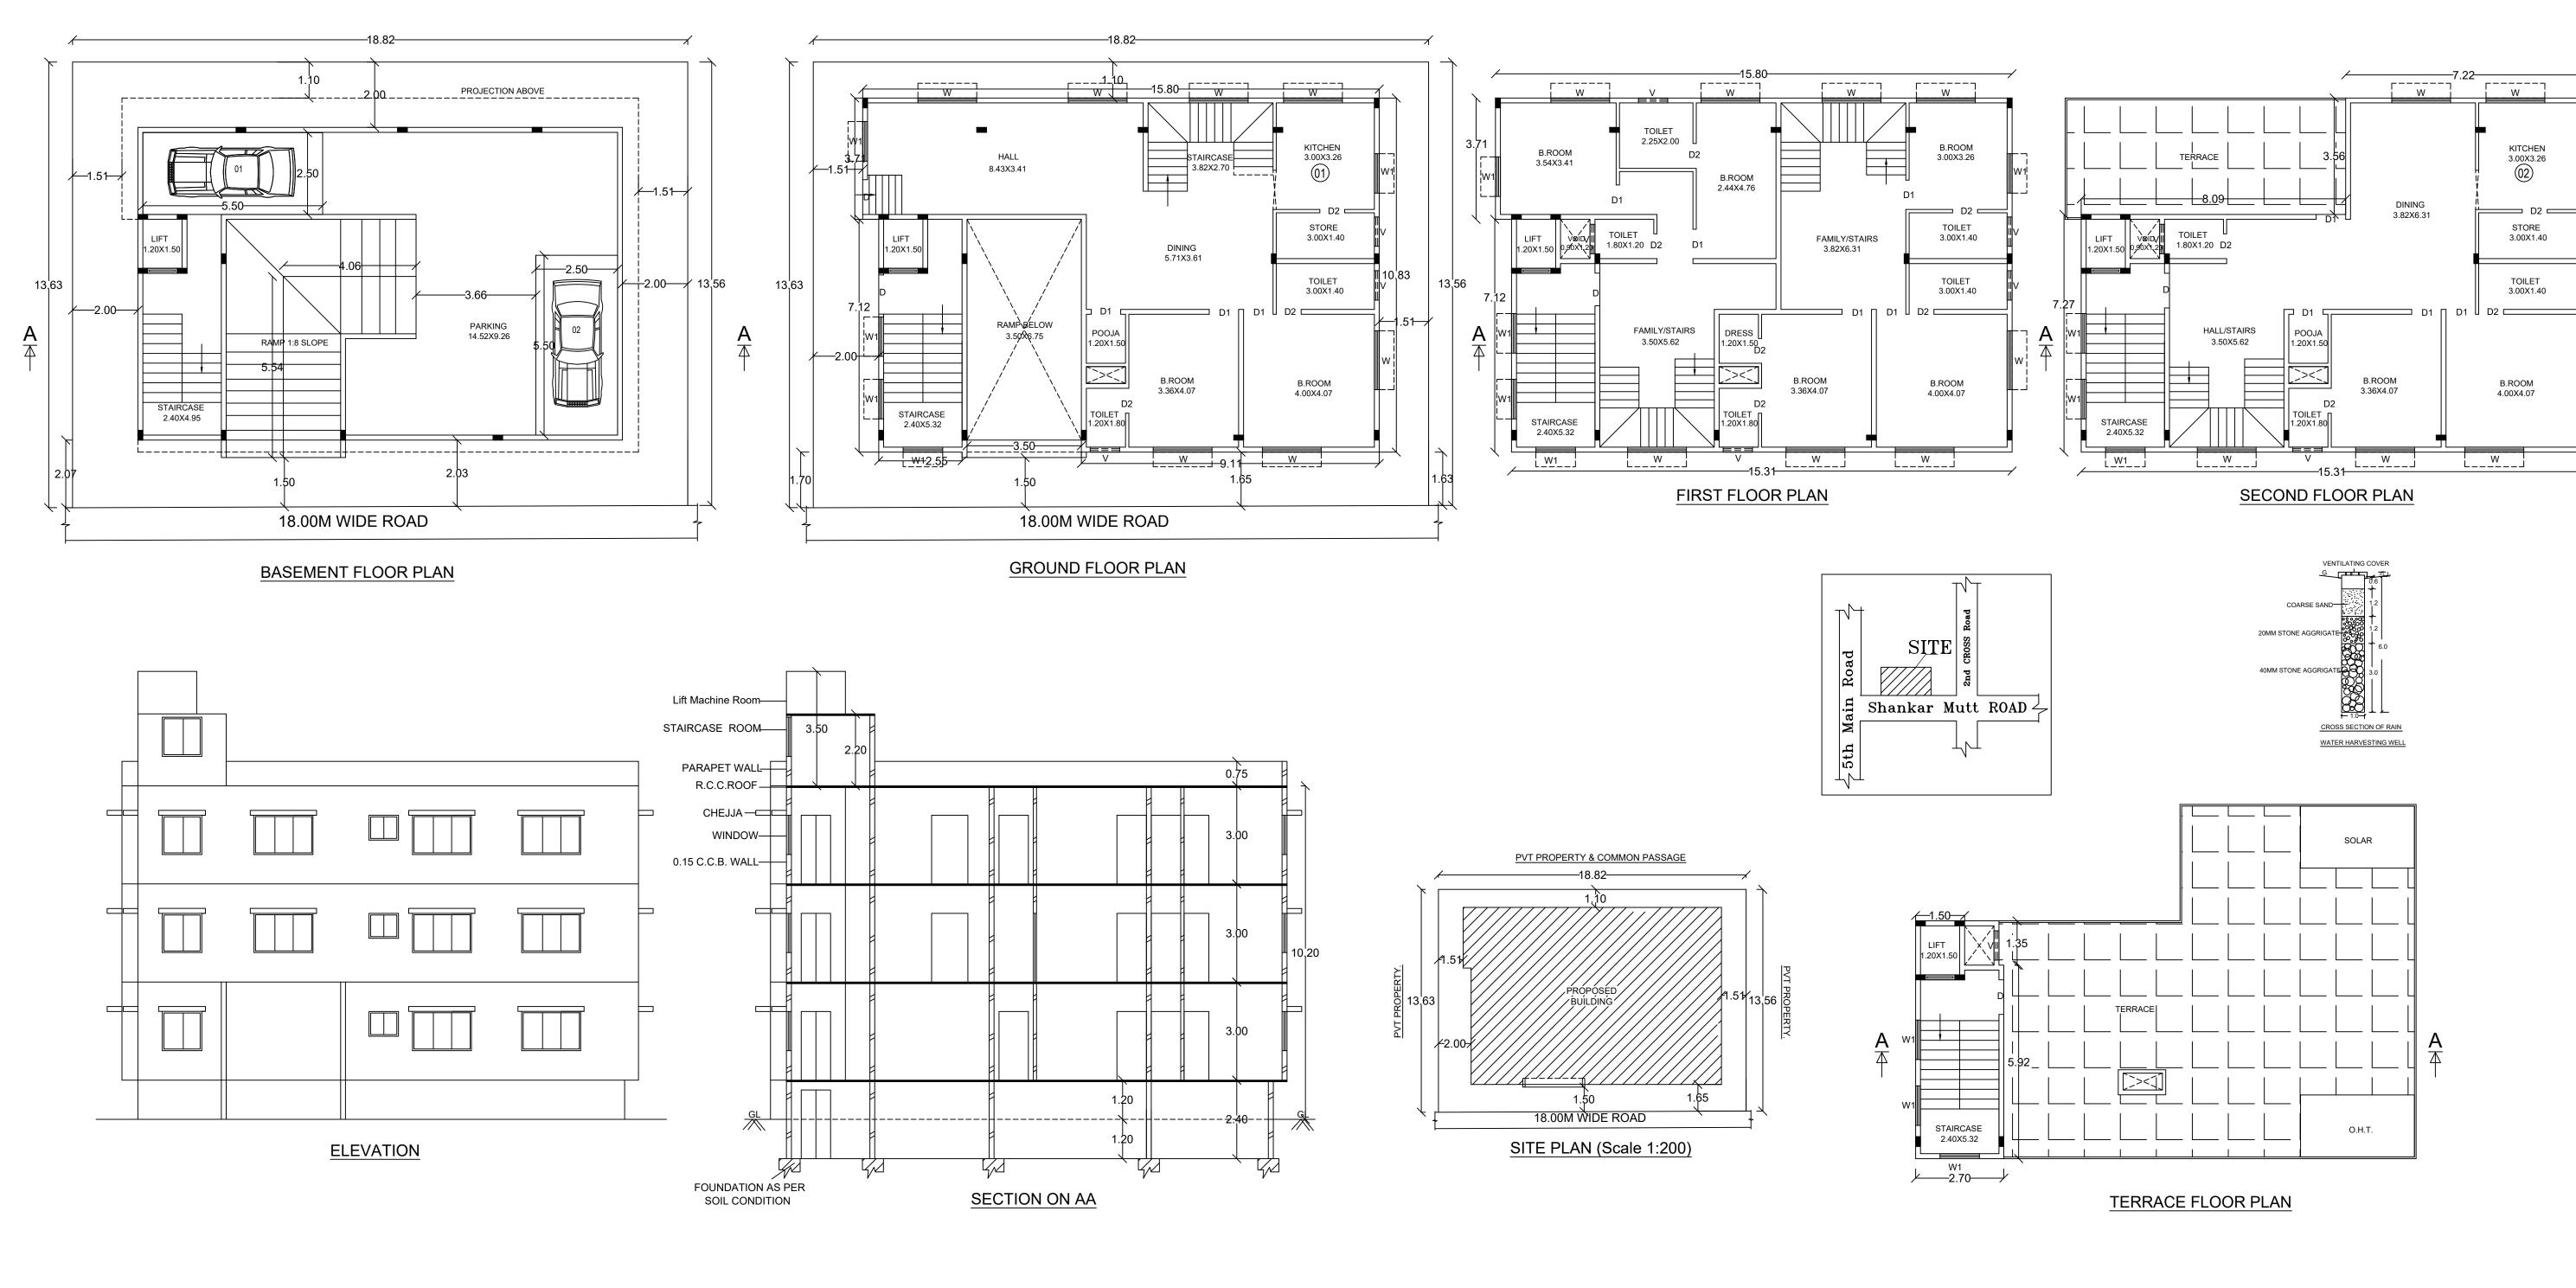

### Block :A (RESI)

| ```               | ,                      |           |      |                 |           |       |         |                                  |                   |            |
|-------------------|------------------------|-----------|------|-----------------|-----------|-------|---------|----------------------------------|-------------------|------------|
| Floor<br>Name     | Total Built<br>Up Area |           | Ded  | uctions (Are    | a in Sq.m | t.)   |         | Proposed<br>FAR Area<br>(Sq.mt.) | Total FAR<br>Area | Tnmt (No.) |
|                   | (Sq.mt.)               | StairCase | Lift | Lift<br>Machine | Void      | Ramp  | Parking | Resi.                            | (Sq.mt.)          |            |
| Terrace<br>Floor  | 20.66                  | 18.86     | 0.00 | 1.80            | 0.00      | 0.00  | 0.00    | 0.00                             | 0.00              | 00         |
| Second<br>Floor   | 137.01                 | 0.00      | 1.80 | 0.00            | 21.83     | 0.00  | 0.00    | 113.38                           | 113.38            | 00         |
| First Floor       | 167.62                 | 0.00      | 1.80 | 0.00            | 21.83     | 0.00  | 0.00    | 143.99                           | 143.99            | 01         |
| Ground<br>Floor   | 166.33                 | 0.00      | 1.80 | 0.00            | 38.25     | 0.00  | 0.00    | 126.28                           | 126.28            | 01         |
| Basement<br>Floor | 175.27                 | 0.00      | 1.80 | 0.00            | 0.00      | 33.59 | 132.44  | 7.44                             | 7.44              | 00         |
| Total:            | 666.89                 | 18.86     | 7.20 | 1.80            | 81.91     | 33.59 | 132.44  | 391.09                           | 391.09            | 02         |

#### FAR & Tenement Details Total Built Deductions (Area in Sq.n No. of Same Bldg (Sq.mt.) StairCase Lift Void Machine Volu 1 80 81.91 A (RESI) 666.89 18.86 Grand 666.89 18.86 7.20 1.80 81.91

| Т | NOS |  |
|---|-----|--|
|   | 12  |  |
|   | 20  |  |
|   | 36  |  |

| .mt.) |       |         | Proposed<br>FAR Area<br>(Sq.mt.) | Total FAR<br>Area | Tnmt<br>(No.) |  |
|-------|-------|---------|----------------------------------|-------------------|---------------|--|
|       | Ramp  | Parking | Resi.                            | (Sq.mt.)          | (110.)        |  |
|       | 33.59 | 132.44  | 391.09                           | 391.09            | 02            |  |
|       | 33.59 | 132.44  | 391.09                           | 391.09            | 02            |  |

## Block USE/SUBUSE Details

| Block Name | Block Use   | Block SubUse | Block Structure        | Block Land Use<br>Category |
|------------|-------------|--------------|------------------------|----------------------------|
| A (RESI)   | Residential | Residential  | Bldg upto 11.5 mt. Ht. | R                          |

| Required  | Parking(Table 7a) |
|-----------|-------------------|
| rtoquirou |                   |

| Block    | Туре        | Area        |          | Units |       | Car        |       |       |
|----------|-------------|-------------|----------|-------|-------|------------|-------|-------|
| Name     | Type        | SubUse      | (Sq.mt.) | Reqd. | Prop. | Reqd./Unit | Reqd. | Prop. |
| A (RESI) | Residential | Residential | 50 - 225 | 1     | -     | 1          | 2     | 2     |
|          | Total :     |             | -        | -     | -     | -          | 2     | 2     |

Parking Check (Table 7b)

| Vehicle Type  | Reqd. |               | Ach | ieved         |
|---------------|-------|---------------|-----|---------------|
|               | No.   | Area (Sq.mt.) | No. | Area (Sq.mt.) |
| Car           | 2     | 27.50         | 2   | 27.50         |
| Total Car     | 2     | 27.50         | 2   | 27.50         |
| Other Parking | -     | -             | -   | 104.94        |
| Total         |       | 27.50         |     | 132,44        |